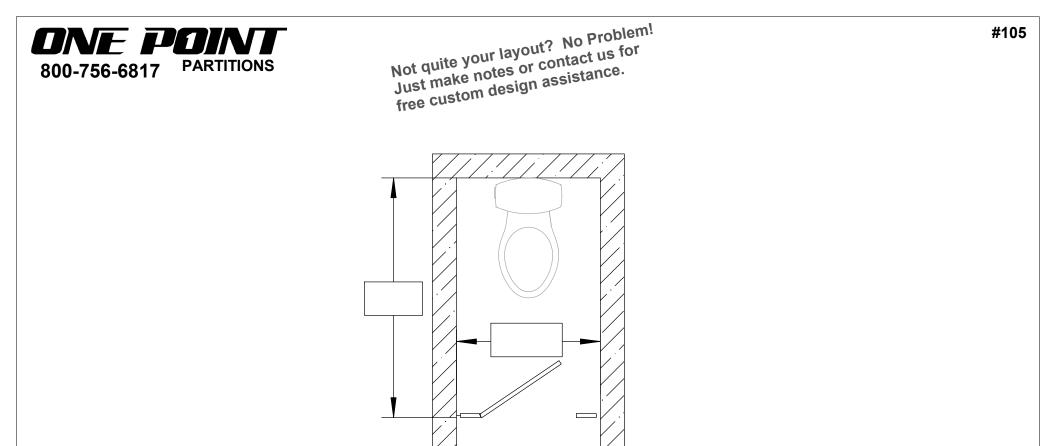

| Step 1 - Your contact info              | Step 2 - Choose Material Type(s)                                   | Step 3 - Select Urinal Screens                                                                          | Step 4 - Send it to us                                                          |
|-----------------------------------------|--------------------------------------------------------------------|---------------------------------------------------------------------------------------------------------|---------------------------------------------------------------------------------|
| Name:<br>Job Name:<br>Ship to Zip Code: | More than one can be selected Powder Coated Metal Plastic Laminate | Are urinal screens needed?<br>Enter the quantity:<br>18" x 42" urinal screen<br>24"