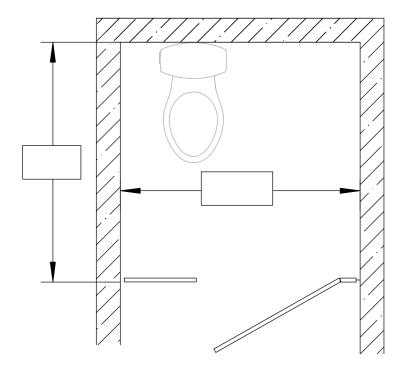

Not quite your layout? No Problem!

Just make notes or contact us for free custom design assistance.

| Step 1 - Your contact info | Step 2 - Choose Material Type(s) | Step 3 - Select Urinal Screens                    | Step 4 - Send it to us                   |
|----------------------------|----------------------------------|---------------------------------------------------|------------------------------------------|
| Name:                      | More than one can be selected    | Are urinal screens needed?<br>Enter the quantity: | Send this completed form to:             |
| Job Name:                  | Powder Coated Metal              |                                                   | sales@oppsales.com                       |
| Ship to Zip Code:          | Plastic Laminate                 | 18" x 42" urinal screen                           | or                                       |
| Phone:                     | Solid Plastic                    | 24" x 42" urinal screen                           | Fax to (615) 261-1433<br>or              |
| Fax:                       | Phenolic                         |                                                   | Take a picture of it with your           |
| Email:                     | Stainless Steel                  |                                                   | smartphone and<br>text to (615) 438-2796 |