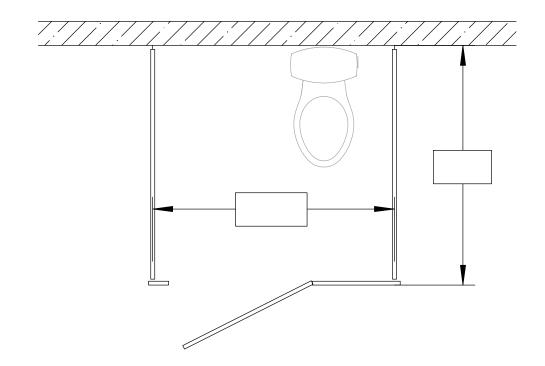

Not quite your layout? No Problem!

Just make notes or contact us for free custom design assistance.

| Step 1 - Your contact info          | Step 2 - Choose Material Type(s)                                     | Step 3 - Select Urinal Screens                                                                   | Step 4 - Send it to us                                                                          |
|-------------------------------------|----------------------------------------------------------------------|--------------------------------------------------------------------------------------------------|-------------------------------------------------------------------------------------------------|
| Name:  Job Name:  Ship to Zip Code: | More than one can be selected  Powder Coated Metal  Plastic Laminate | Are urinal screens needed? Enter the quantity:  18" x 42" urinal screen  24" x 42" urinal screen | Send this completed form to: sales@oppsales.com or                                              |
| Phone:  Fax:  Email:                | Solid Plastic Phenolic Stainless Steel                               |                                                                                                  | Fax to (615) 261-1433  or  Take a picture of it with your smartphone and text to (615) 438-2796 |