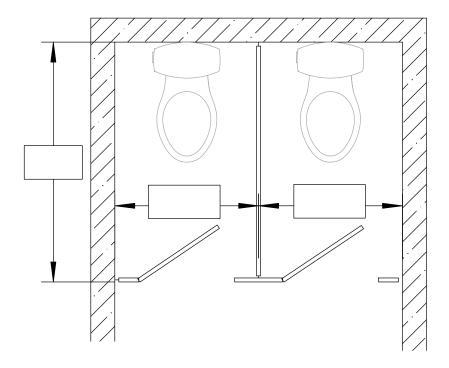

Not quite your layout? No Problem!
Just make notes or contact us for
free custom design assistance.



| Name: More than one can be selected Are urinal screens need Enter the quantity:                                                                                |                              |
|----------------------------------------------------------------------------------------------------------------------------------------------------------------|------------------------------|
| Job Name: Powder Coated Metal 18" x 42" urinal scr<br>Ship to Zip Code: Plastic Laminate 24" x 42" urinal scr<br>Phone: Solid Plastic Phenolic Stainless Steel | sales@oppsales.com<br>een or |