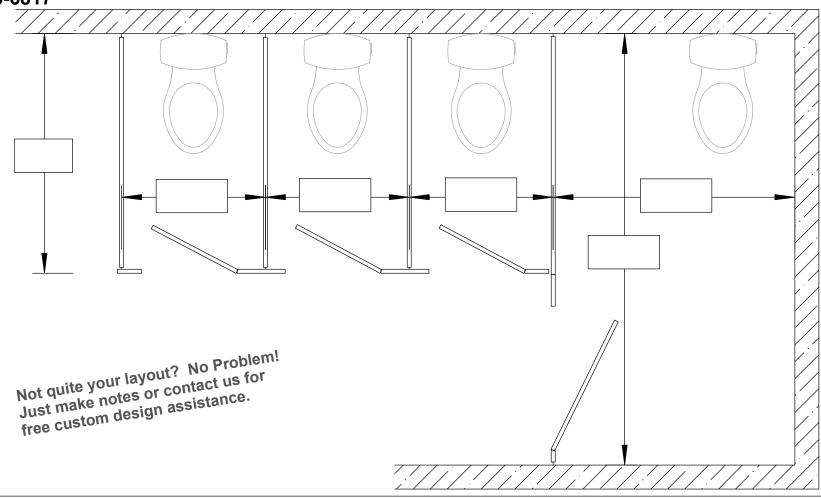

| Step 1 - Your contact info | Step 2 - Choose Material Type(s) | Step 3 - Select Urinal Screens               | Step 4 - Send it to us                   |
|----------------------------|----------------------------------|----------------------------------------------|------------------------------------------|
| Name:                      | More than one can be selected    | Are urinal screens needed?                   | Send this completed form to:             |
| Job Name:                  | Powder Coated Metal              | Enter the quantity:  18" x 42" urinal screen | sales@oppsales.com                       |
| Ship to Zip Code:          | Plastic Laminate                 |                                              | or                                       |
| Phone: