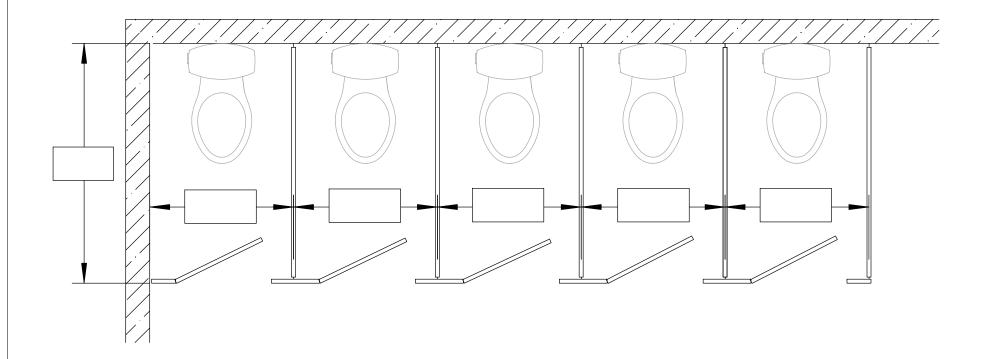

Not quite your layout? No Problem!
Just make notes or contact us for
free custom design assistance.

| Job Name: Powder Coated Metal 18" x 42" urinal screen or | Step 1 - Your contact info              | Step 2 - Choose Material Type(s)                            | Step 3 - Select Urinal Screens               | Step 4 - Send it to us                                                    |
|----------------------------------------------------------|-----------------------------------------|-------------------------------------------------------------|----------------------------------------------|---------------------------------------------------------------------------|
|                                                          | Job Name: Ship to Zip Code: Phone: Fax: | Powder Coated Metal Plastic Laminate Solid Plastic Phenolic | Enter the quantity:  18" x 42" urinal screen | or Fax to (615) 261-1433 or Take a picture of it with your smartphone and |