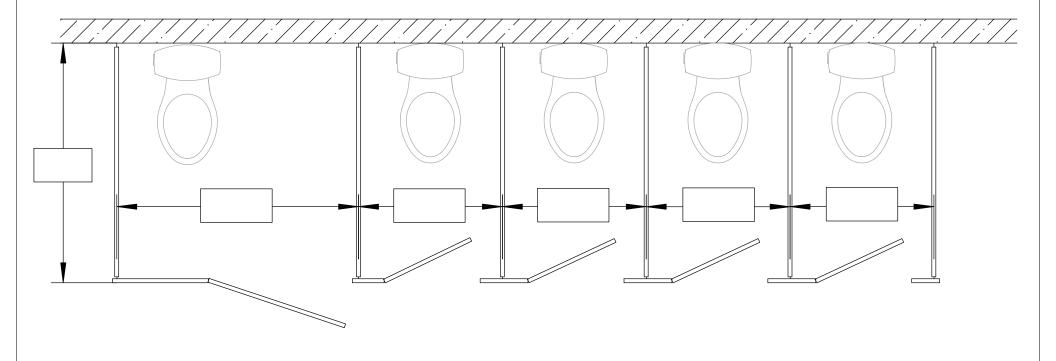

Not quite your layout? No Problem!
Just make notes or contact us for
free custom design assistance.



| Step 1 - Your contact info | Step 2 - Choose Material Type(s) | Step 3 - Select Urinal Screens                 | Step 4 - Send it to us                   |
|----------------------------|----------------------------------|------------------------------------------------|------------------------------------------|
| Name:                      | More than one can be selected    | Are urinal screens needed? Enter the quantity: | Send this completed form to:             |
| Job Name:                  | Powder Coated Metal              |                                                | sales@oppsales.com                       |
| Ship to Zip Code:          | Plastic Laminate                 | 18" x 42" urinal screen                        | or                                       |
| Phone: