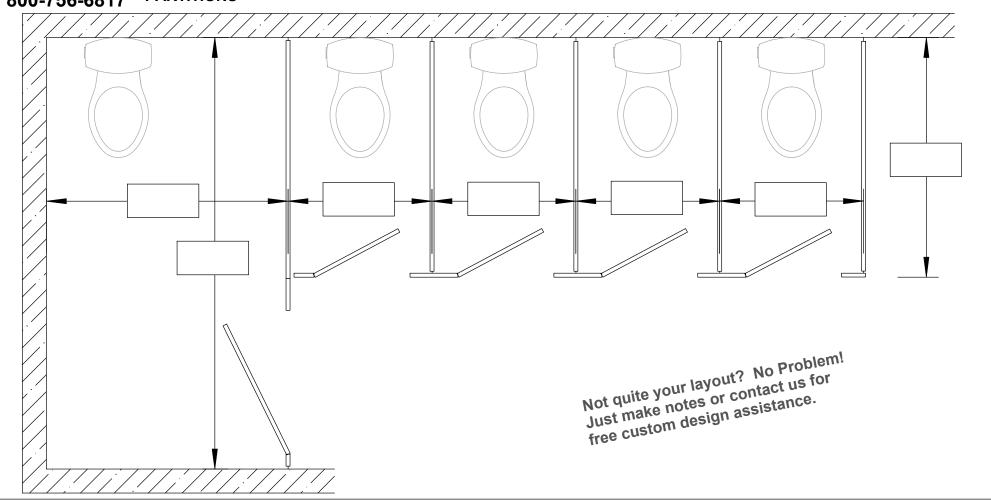

| Step 1 - Your contact info | Step 2 - Choose Material Type(s) | Step 3 - Select Urinal Screens | Step 4 - Send it to us                                    |
|----------------------------|----------------------------------|--------------------------------|-----------------------------------------------------------|
| Name:                      | More than one can be selected    | Are urinal screens needed?     | Send this completed form to:                              |
| Job Name:                  | Powder Coated Metal              | Enter the quantity:            | sales@oppsales.com                                        |
| Ship to Zip Code:          | Plastic Laminate                 | 18" x 42" urinal screen        | or                                                        |
| P