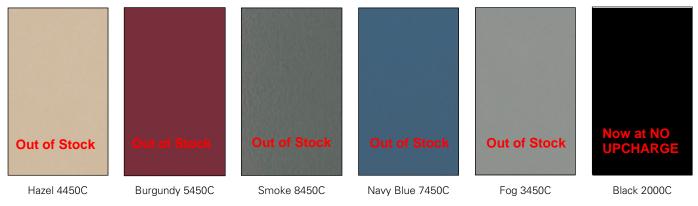

## **Color-Thru**

Premium Material Where Surface Color Goes Through and Through

\*23% Upcharge From Black Core

Actual colors may vary slightly from those shown due to limitations in the printing process. \*One Point Reserves the right to change colors and/or finishes without prior notice. For physical samples, please contact One Point Partitions. \*\*Directional Pattern – Pattern on panels over 60" wide will run perpendicular to pattern on doors and pilasters.