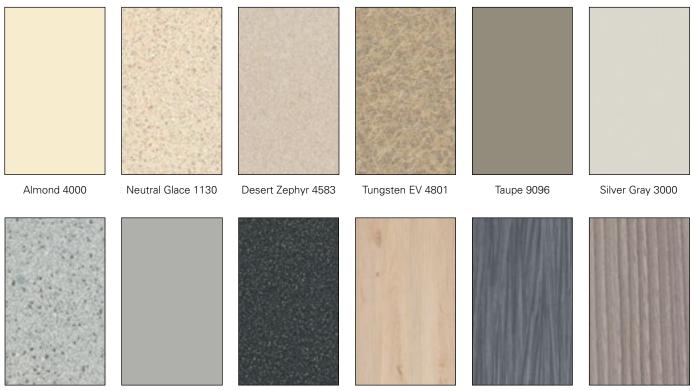

## **Black Core**

More Economically Priced Than Color-Thru Yet Great for Any Environment. Inside and Edges are Black.

Folkstone Celesta 3300 Dove Gray 3010

Graphite Grafix 3020

\*Washed Knotty Ash 9438

\*Burnt Strand 5107

\*Weathered Ash 9842