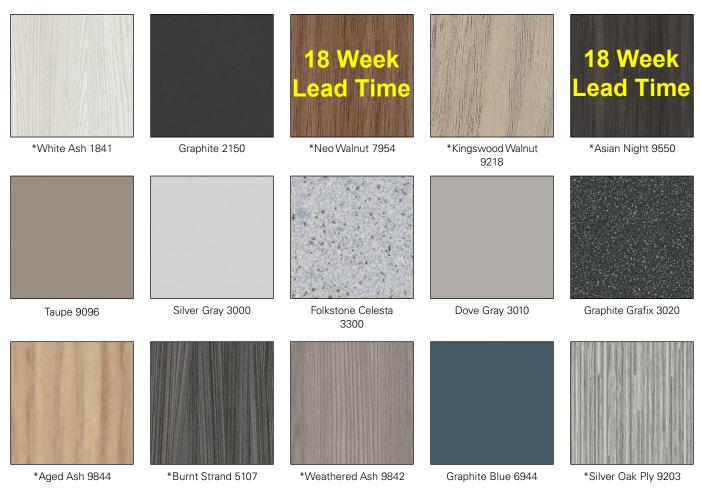

## **Black Core**

More Economically Priced Than Color-Thru Yet Great for Any Environment

Actual colors may vary slightly from those shown due to limitations in the printing process. \*Directional Pattern – Pattern on panels over 60" wide will run perpendicular to pattern on doors and pilasters. Patterns shown cropped from full size sheet, contact us for additional references.