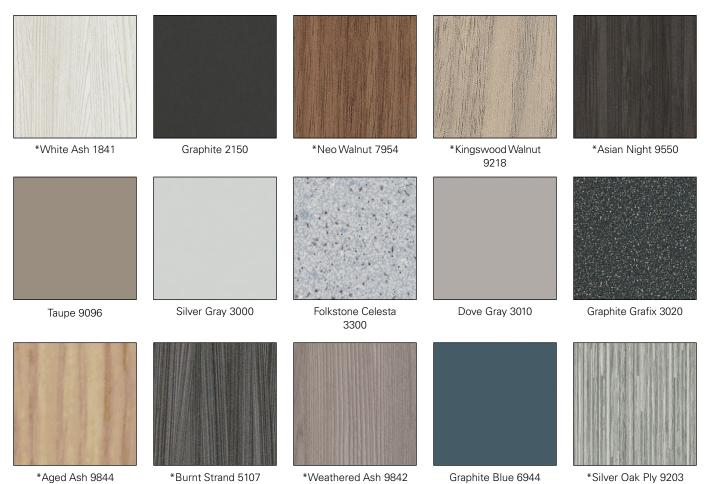

## **Black Core**

More Economically Priced Than Color-Thru Yet Great for Any Environment

\* Directional Pattern – Pattern on panels over 60" wide will run perpendicular to pattern on doors and pilasters. Patterns shown cropped from full size sheet, contact us for additional references.